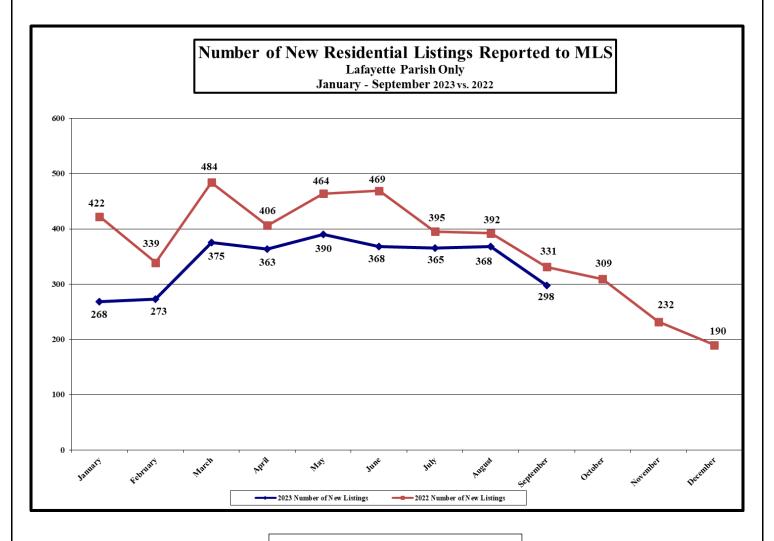

New Listing count as of October 10, 2023

## LAFAYETTE PARISH (Excludes "GEO" areas outside of Lafayette Parish)

| Number of New Residential Listings Reported to MLS, September 2023: 298 Number of New Residential Listings Reported to MLS, September 2022: 331 (% change for September: -09.97%) |                                                          |                                                                                                                                                                                                                                                                                                                                                                                                                                                                                                                                                                                                                                                                                                                                                                                                                                                                                                                                                                                                                                                                                                                                                                                                                                                                                                                                                                                                                                                                                                                                                                                                                                                                                                                                                                                                                                                                                                                                                                                                                                                                                                                                |                                                                                                                                                                                                                                  |                                                                                                                                                                                                                                                                                                                                                                                                                                                                                                                                                                                                                                                                                                                                                                                                                                                                                                                                                                                                                                                                                                                                                                                                                                                                                                                                                                                                                                                                                                                                                                                                                                                                                                                                                                                                                                                                                                                                                                                                                                                                                                                                |                                                                                                                                                                                                                                                                                                                                                                |                                                                                                                                                                                                                                                                                                                                                                                                                                                                             |                                                                                                                                                                                                                                                                                                                                                                                                                                                                                                                 |  |  |  |
|-----------------------------------------------------------------------------------------------------------------------------------------------------------------------------------|----------------------------------------------------------|--------------------------------------------------------------------------------------------------------------------------------------------------------------------------------------------------------------------------------------------------------------------------------------------------------------------------------------------------------------------------------------------------------------------------------------------------------------------------------------------------------------------------------------------------------------------------------------------------------------------------------------------------------------------------------------------------------------------------------------------------------------------------------------------------------------------------------------------------------------------------------------------------------------------------------------------------------------------------------------------------------------------------------------------------------------------------------------------------------------------------------------------------------------------------------------------------------------------------------------------------------------------------------------------------------------------------------------------------------------------------------------------------------------------------------------------------------------------------------------------------------------------------------------------------------------------------------------------------------------------------------------------------------------------------------------------------------------------------------------------------------------------------------------------------------------------------------------------------------------------------------------------------------------------------------------------------------------------------------------------------------------------------------------------------------------------------------------------------------------------------------|----------------------------------------------------------------------------------------------------------------------------------------------------------------------------------------------------------------------------------|--------------------------------------------------------------------------------------------------------------------------------------------------------------------------------------------------------------------------------------------------------------------------------------------------------------------------------------------------------------------------------------------------------------------------------------------------------------------------------------------------------------------------------------------------------------------------------------------------------------------------------------------------------------------------------------------------------------------------------------------------------------------------------------------------------------------------------------------------------------------------------------------------------------------------------------------------------------------------------------------------------------------------------------------------------------------------------------------------------------------------------------------------------------------------------------------------------------------------------------------------------------------------------------------------------------------------------------------------------------------------------------------------------------------------------------------------------------------------------------------------------------------------------------------------------------------------------------------------------------------------------------------------------------------------------------------------------------------------------------------------------------------------------------------------------------------------------------------------------------------------------------------------------------------------------------------------------------------------------------------------------------------------------------------------------------------------------------------------------------------------------|----------------------------------------------------------------------------------------------------------------------------------------------------------------------------------------------------------------------------------------------------------------------------------------------------------------------------------------------------------------|-----------------------------------------------------------------------------------------------------------------------------------------------------------------------------------------------------------------------------------------------------------------------------------------------------------------------------------------------------------------------------------------------------------------------------------------------------------------------------|-----------------------------------------------------------------------------------------------------------------------------------------------------------------------------------------------------------------------------------------------------------------------------------------------------------------------------------------------------------------------------------------------------------------------------------------------------------------------------------------------------------------|--|--|--|
| (% change from August 2023: -19.02%)                                                                                                                                              |                                                          |                                                                                                                                                                                                                                                                                                                                                                                                                                                                                                                                                                                                                                                                                                                                                                                                                                                                                                                                                                                                                                                                                                                                                                                                                                                                                                                                                                                                                                                                                                                                                                                                                                                                                                                                                                                                                                                                                                                                                                                                                                                                                                                                |                                                                                                                                                                                                                                  |                                                                                                                                                                                                                                                                                                                                                                                                                                                                                                                                                                                                                                                                                                                                                                                                                                                                                                                                                                                                                                                                                                                                                                                                                                                                                                                                                                                                                                                                                                                                                                                                                                                                                                                                                                                                                                                                                                                                                                                                                                                                                                                                |                                                                                                                                                                                                                                                                                                                                                                |                                                                                                                                                                                                                                                                                                                                                                                                                                                                             |                                                                                                                                                                                                                                                                                                                                                                                                                                                                                                                 |  |  |  |
| '23: 822       2,246         '22: 898       2,804         -08.46%       -19.90%    Cumulative total, January – September 2022: 3,702 (% cumulative change: -17.13%)               |                                                          |                                                                                                                                                                                                                                                                                                                                                                                                                                                                                                                                                                                                                                                                                                                                                                                                                                                                                                                                                                                                                                                                                                                                                                                                                                                                                                                                                                                                                                                                                                                                                                                                                                                                                                                                                                                                                                                                                                                                                                                                                                                                                                                                |                                                                                                                                                                                                                                  |                                                                                                                                                                                                                                                                                                                                                                                                                                                                                                                                                                                                                                                                                                                                                                                                                                                                                                                                                                                                                                                                                                                                                                                                                                                                                                                                                                                                                                                                                                                                                                                                                                                                                                                                                                                                                                                                                                                                                                                                                                                                                                                                |                                                                                                                                                                                                                                                                                                                                                                |                                                                                                                                                                                                                                                                                                                                                                                                                                                                             |                                                                                                                                                                                                                                                                                                                                                                                                                                                                                                                 |  |  |  |
| 2016<br>3,692<br>2,392<br>1.54:1<br>-16.90%                                                                                                                                       | 2017<br>3,872<br>2,472<br>1.57:1<br>-20.76%              |                                                                                                                                                                                                                                                                                                                                                                                                                                                                                                                                                                                                                                                                                                                                                                                                                                                                                                                                                                                                                                                                                                                                                                                                                                                                                                                                                                                                                                                                                                                                                                                                                                                                                                                                                                                                                                                                                                                                                                                                                                                                                                                                | 2019<br>3,693<br>2,576<br>1.43:1<br>-16.92%                                                                                                                                                                                      | 2020<br>3,681<br>2,922<br>1.26:1<br>-16.65%                                                                                                                                                                                                                                                                                                                                                                                                                                                                                                                                                                                                                                                                                                                                                                                                                                                                                                                                                                                                                                                                                                                                                                                                                                                                                                                                                                                                                                                                                                                                                                                                                                                                                                                                                                                                                                                                                                                                                                                                                                                                                    | 2021<br>4,149<br>3,724<br>1.11:1<br>-26.05%                                                                                                                                                                                                                                                                                                                    | 2022<br>3,702<br>3,269<br>1.13:1<br>-17.13%                                                                                                                                                                                                                                                                                                                                                                                                                                 | 2023<br>3,068<br>2,368<br>1.30:1                                                                                                                                                                                                                                                                                                                                                                                                                                                                                |  |  |  |
|                                                                                                                                                                                   | Cumu<br>Cumu<br>Cumu<br>2016<br>3,692<br>2,392<br>1.54:1 | Number of New Re (% change)  Cumulative to C | Number of New Residential (% change for Sep (% change from Au  Cumulative total, Janua Cumulative total, Janua (% cumulative of  2016 2017 2018 3,692 3,872 4,129 2,392 2,472 2,628 1.54:1 1.57:1 1.57:1 -16.90% -20.76% -25.70% | Number of New Residential Listings (% change for September: -(% change from August 2023: -(% change fro | Number of New Residential Listings Reported (% change for September: -09.97%)  (% change from August 2023: -19.02%)  Cumulative total, January – September 20 Cumulative total, January – September 20 (% cumulative change: -17.13%)  2016 2017 2018 2019 2020 3,692 3,872 4,129 3,693 3,681 2,392 2,472 2,628 2,576 2,922 1.54:1 1.57:1 1.57:1 1.43:1 1.26:1 | Number of New Residential Listings Reported to MLS, Sec. (% change for September: -09.97%)  (% change from August 2023: -19.02%)  Cumulative total, January – September 2023: 3,068  Cumulative total, January – September 2022: 3,702  (% cumulative change: -17.13%)  2016 2017 2018 2019 2020 2021  3,692 3,872 4,129 3,693 3,681 4,149  2,392 2,472 2,628 2,576 2,922 3,724  1.54:1 1.57:1 1.57:1 1.43:1 1.26:1 1.11:1  -16.90% -20.76% -25.70% -16.92% -16.65% -26.05% | Number of New Residential Listings Reported to MLS, September 2 (% change for September: -09.97%)  (% change from August 2023: -19.02%)  Cumulative total, January – September 2023: 3,068  Cumulative total, January – September 2022: 3,702  (% cumulative change: -17.13%)  2016 2017 2018 2019 2020 2021 2022  3,692 3,872 4,129 3,693 3,681 4,149 3,702 2,392 2,472 2,628 2,576 2,922 3,724 3,269 1,54:1 1.57:1 1.57:1 1.43:1 1.26:1 1.11:1 1.13:1 -16.90% -20.76% -25.70% -16.92% -16.65% -26.05% -17.13% |  |  |  |