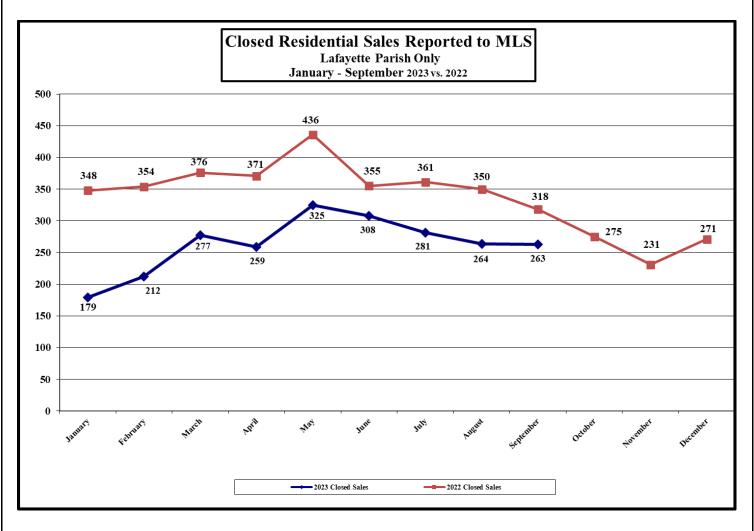

## LAFAYETTE PARISH (Excludes "GEO" areas outside Lafayette Parish)

|                      |                                                                | (                                                                                             |  |  |  |  |  |  |  |  |
|----------------------|----------------------------------------------------------------|-----------------------------------------------------------------------------------------------|--|--|--|--|--|--|--|--|
| New Const.           | Re-sales                                                       |                                                                                               |  |  |  |  |  |  |  |  |
| 09/23: 63            | 200                                                            | Number of Closed Home Sales Reported to MLS, September 2023: 263                              |  |  |  |  |  |  |  |  |
| 09/22: 85            | 233                                                            | Number of Closed Home Sales Reported to MLS, September 2022: 318                              |  |  |  |  |  |  |  |  |
| -25.88%              | -14.16%                                                        | (% change for September: -17.30%)                                                             |  |  |  |  |  |  |  |  |
| New Const.           | Re-sales                                                       | (% change from August 2023: -00.38%)                                                          |  |  |  |  |  |  |  |  |
| <b>'23:</b> 660      | 3: 660 1,708 Cumulative total, January – September 2023: 2,368 |                                                                                               |  |  |  |  |  |  |  |  |
| <b>'22:</b> 838      | 2,431                                                          | Cumulative total, January – September 2022: 3,269                                             |  |  |  |  |  |  |  |  |
| -21.24%              | -29.74%                                                        | (% cumulative change: -27.56%)                                                                |  |  |  |  |  |  |  |  |
| <b>'23: 112 days</b> | 35 days                                                        | Average Days on Market, January – September 2023: 56                                          |  |  |  |  |  |  |  |  |
| <b>'22:</b> 42 days  | 22 days                                                        | Average Days on Market, January – September 2022: 27                                          |  |  |  |  |  |  |  |  |
| +70 days             | +13 days                                                       | (Change for January - September: +29 days)                                                    |  |  |  |  |  |  |  |  |
|                      |                                                                |                                                                                               |  |  |  |  |  |  |  |  |
| <b>Current Sale</b>  | s Compared t                                                   | <u>o Past Years</u> : <u>2016</u> <u>2017</u> <u>2018</u> <u>2019</u> <u>2020</u> <u>2021</u> |  |  |  |  |  |  |  |  |
| •                    | tte Parish sal                                                 |                                                                                               |  |  |  |  |  |  |  |  |
| compared to          | prior year's s                                                 | ales) -01.00% -04.21% -09.89% -08.07% -18.96% -36.41%                                         |  |  |  |  |  |  |  |  |