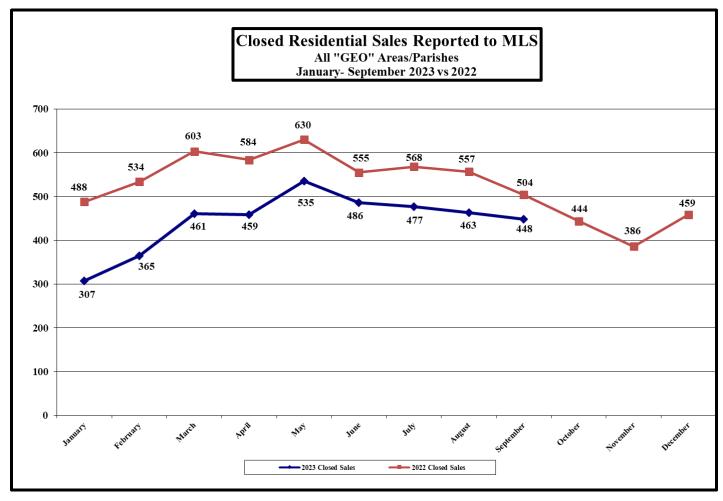

#### **Outside Lafayette Parish**

Sept. '23: 185 Sept. '22: 186 (% chg: -00.54%) Number of Closed Home Sales Reported to MLS, September 2023: 448 Number of Closed Home Sales Reported to MLS, September 2022: 504 (% change for September: -11.11%)

(% change from August 2023: -03.24%)

'23: 1,633 '22: 1,754 (% chg: -06.90%) Cumulative total, January – September 2023: 4,001 Cumulative total, January – September 2022: 5,023 (% cumulative change: -20.35%)

Average Days on Market, January - September 2023: 62 Average Days on Market, January - September 2022: 35 (Change for January - September: +27 days)

**Current Sales Compared to Past Years:** 2016 2018 2019 2017 2020 2021 (2023 sales outside Lafayette Parish as 1.259 1.334 1.451 1.651 1.632 1.868 compared to prior year's sales) +29.71% +22.41% +12.54% -01.09% +00.06% -12.58%