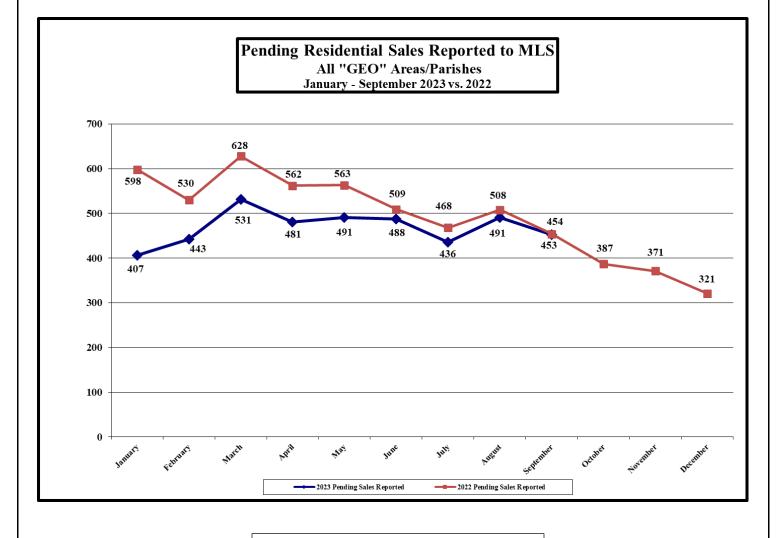

## ALL "GEO" AREAS/PARISHES (Includes "GEO" areas outside of Lafayette Parish)

Outside Lafayette Parish

Sept. '23: 183 Sept. '22: 172 (% chg: +06.40%) Number of Pending Home Sales Reported to MLS, September 2023: 453 Number of Pending Home Sales Reported to MLS, September 2022: 454 (% change for September: -00.22%)

(% change from August 2023: -07.74%)

'23: 1,718
'22: 1,740
(% chg: -01.26%)

Cumulative total, January – September 2023: 4,221 Cumulative total, January – September 2022: 4,820 (% cumulative change: -12.43%)

Pending sales as of October 10, 2023