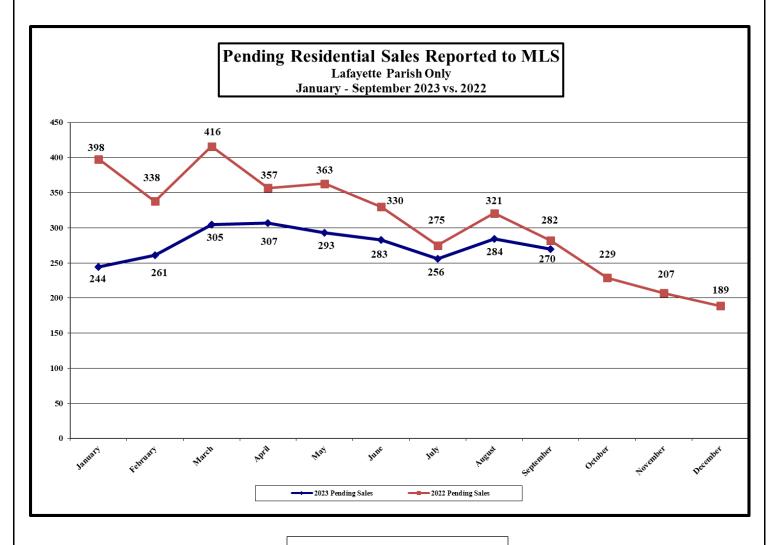

#### LAFAYETTE PARISH

| 09/23: | 93     | 177     | ľ |
|--------|--------|---------|---|
| 09/23: | 49     | 233     | ľ |
| +      | 89.80% | -24.03% |   |

Re-sales

New Const. Re-sales

Number of Pending Home Sales Reported to MLS, September 2023: 270 Number of Pending Home Sales Reported to MLS, September 2022: 282 (% change for September: -04.26%)

(% change from August 2023: -04.93%)

| <b>'23:</b> | 744     | 1,759   |
|-------------|---------|---------|
| <b>'22:</b> | 676     | 2,404   |
| +           | -10.06% | -26.83% |

New Const.

Cumulative total, January – September 2023: 2,503 Cumulative total, January – September 2022: 3,080 (% cumulative change: -18.73%)

Pending Sale dollar volume as of October 10, 2023