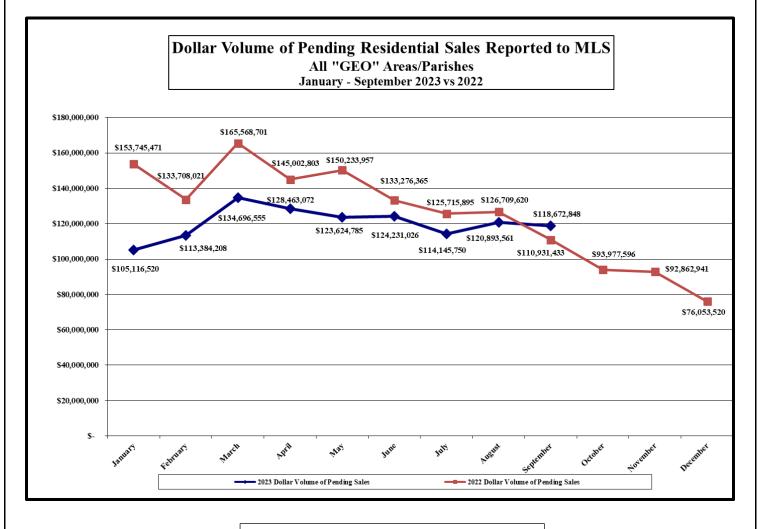

## ALL "GEO" AREAS/PARISHES (Includes "GEO" areas outside of Lafayette Parish)

Dollar Volume of Pending Home Sales, September 2023: \$118,672,848 Dollar Volume of Pending Home Sales, September 2022: \$110,931,433 (% change for September: +06.98%)

(% change from August 2023: -01.84%)

Cumulative total, January – September 2023: \$1,083,228,325 Cumulative total, January – September 2022: \$1,244,892,266 (% cumulative change: -12.99%)

Pending Sale dollar volume as of October 10, 2023