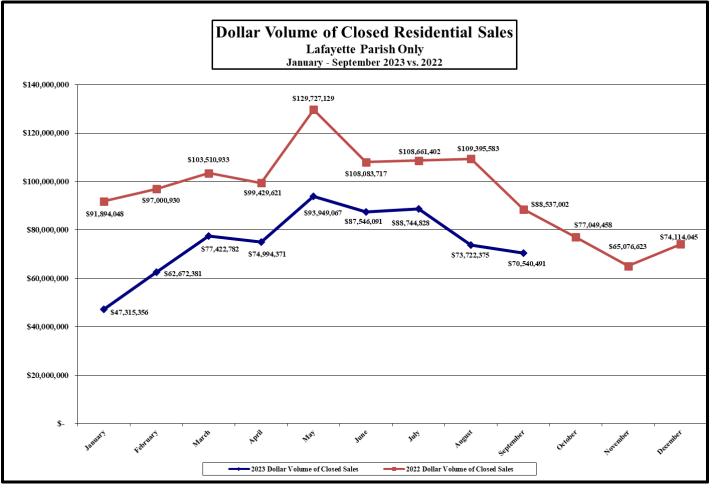

#### LAFAYETTE PARISH

(Excludes "GEO" areas outside of Lafayette Parish)

| New Const.                                            | Re-sales                                |                                                                                                                                                                                           |
|-------------------------------------------------------|-----------------------------------------|-------------------------------------------------------------------------------------------------------------------------------------------------------------------------------------------|
| 09/23: \$19,095,986<br>09/22: \$26,332,372<br>-27.48% | \$51,444,505<br>\$62,204,630<br>-17.30% | Dollar Volume of Closed Residential Sales, September 2023: \$ 70,540,491<br>Dollar Volume of Closed Residential Sales, September 2022: \$ 88,537,002<br>(% change for September: -20.33%) |
| New Const.                                            | Re-sales                                | (% change from August 2023: -04.32%)                                                                                                                                                      |
| <b>'23: \$217,381,437</b>                             | \$459,526,305                           | Cumulative total January – September 2023: \$676,907,742                                                                                                                                  |
| <b>'22: \$258,114,816</b>                             | \$678,125,549                           | Cumulative total January – September 2022: \$936,240,365                                                                                                                                  |
| -15.78%                                               | -32.24%                                 | (% cumulative change: -27.70%)                                                                                                                                                            |
| <b>'23:</b> \$329,365                                 | \$269,043                               | Average Sale Price, January - September 2023: \$285,837                                                                                                                                   |
| <b>'22:</b> \$308,012                                 | \$278,949                               | Average Sale Price, January - September 2022: \$286,399                                                                                                                                   |
| +06.93%                                               | -03.55%                                 | (% change in Average Sale Price: -00.20%)                                                                                                                                                 |
| <b>'22:</b> \$278,352                                 | \$230,000                               | Median Sold Price, January – September 2023: \$245,000                                                                                                                                    |
| <b>'22:</b> \$269,950                                 | \$235,000                               | Median Sold Price, January – September 2022: \$246,500                                                                                                                                    |
| +03.11%                                               | -02.13%                                 | (% change in Median Sold Price: -00.61%)                                                                                                                                                  |
| <b>'23:</b> 99.78%                                    | 97.29%                                  | % of List Price to Sale Price, January - September 2023: 98.07%                                                                                                                           |
| <b>'22: 100.32%</b>                                   | 98.24%                                  | % of List Price to Sale Price, January - September 2022: 98.81%                                                                                                                           |

 Current Sales Compared to Past Years:
 2016
 2017
 2018
 2019
 2020
 2021

 (2022 Lafayette Parish dollar volume as compared to prior years)
 \$530,429,363
 \$532,245,777
 \$588,655,285
 \$582,478,729
 \$693,377,823
 \$961,628,082

 +27.62%
 +27.18%
 +14.99%
 +16.21%
 -02.38%
 -29.61%

Pending Sales as of October 10, 2023