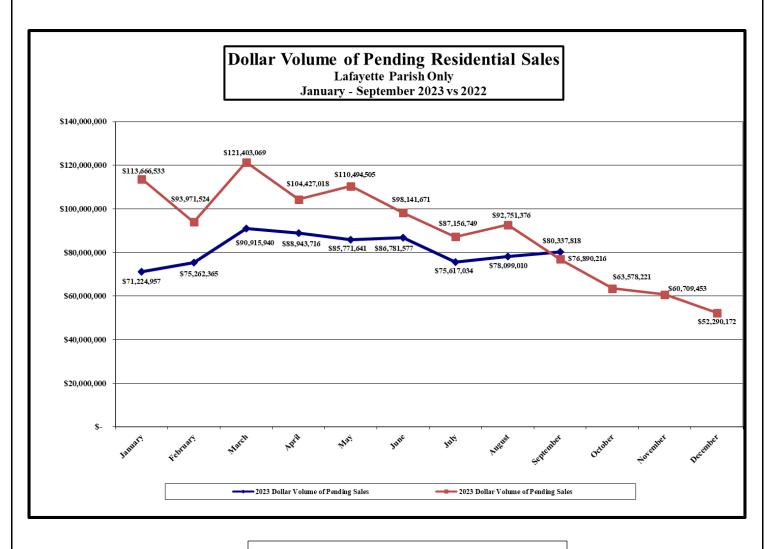

## LAFAYETTE PARISH (Excludes "GEO" areas outside of Lafayette Parish)

Dollar Volume of Pending Home Sales, September 2023: \$80,337,818 Dollar Volume of Pending Home Sales, September 2022: \$76,890,216 (% change for September: +04.48%)

(% change from August 2023: +02.87%)

Cumulative total, January – September 2023: \$732,954,058 Cumulative total, January – September 2022: \$898,902,661 (% cumulative change: -18.46%)

New Listing count as of October 10, 2023