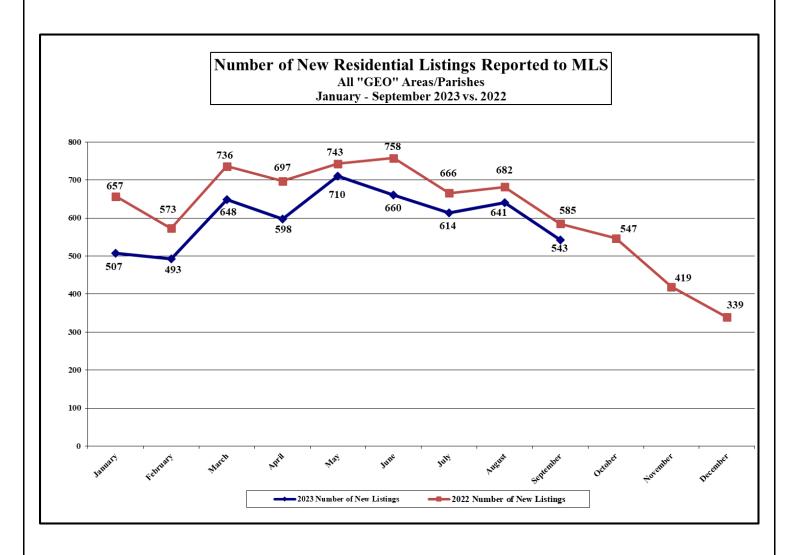

## ALL "GEO" AREAS/PARISHES (Includes "GEO" areas outside of Lafayette Parish)

Sept. '23: 245 Sept. '22: 254 (% chg: -03.54%)

Number of New Residential Listings Reported to MLS, September 2023: 543 Number of New Residential Listings Reported to MLS, September 2022: 585 (% change for September: (-07.18%)

(% change from August 2023: -15.29%)

'23: 2,346 '22: 2,395 (% chg: -02.05%)

Cumulative total, January – September 2023: 5,414 Cumulative total, January – September 2022: 6,097 (% cumulative change: -11.20%)

New Listing count as of October 10, 2023