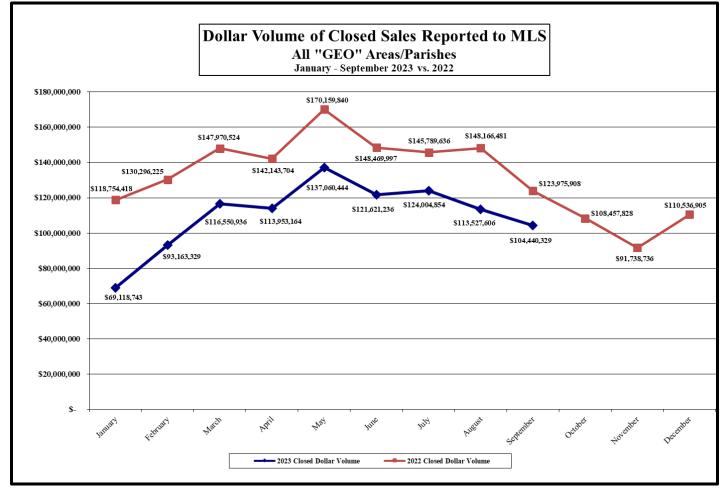

## ALL "GEO" AREAS/PARISHES (Includes "GEO" areas outside of Lafayette Parish)

Outside Laf. Parish

09/23: \$ 33,899,838 09/22: \$ 35,438,906

(% chg.: -04.34%)

'23: \$316,532,899 '22: \$339,486,368 (% chg.: -06.76%)

'23: \$193,835 '22: \$193,550 (% chg: +00.15%) Dollar Volume of Closed Residential Sales, September 2023: \$104,440,329 Dollar Volume of Closed Residential Sales, September 2022: \$123,975,908 (% change for September: -15.76%)

(% change from August 2023: -08.00%)

Cumulative total January – September 2023: \$ 993,440,641 Cumulative total January – September 2022: \$1,275,726,733 (% cumulative change: -22.13%)

Average Sale Price, January - September 2023: \$248,298 Average Sale Price, January - September 2022: \$253,977 (% change in Average Sale Price: -02.24%)

Median Sold Price, January - September 2023: \$225,000 Median Sold Price, January - September 2022: \$230,000 (% change in Median Sold Price: -02.17%)

% of List Price to Sale Price, January - September 2023: 97.43% % of List Price to Sale Price, January - September 2022: 98.28%

**2021 Current \$ vol. compared to past years: 2016** 2017 **2019 2020 2018** (2023 \$ vol. outside Lafayette Parish \$168,296,790 \$180,686,306 \$239,292,953 \$245,574,868 \$330,232,405 \$192,840,187 as compared to past years.) +88.08% +75.18% +64.14% +32.28% +28.89% -04.15%